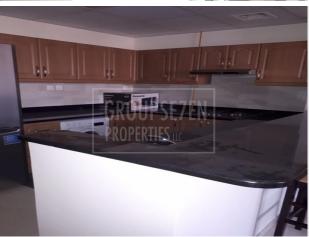

1-bedroom apartments in Elite 10 Sports Residence have an attached bathroom and a powder room. The area of the unit is 760 sq. ft. to 890 sq. ft. These units have an open style fitted kitchen. They come with a spacious living and dining area that also gives access to the balcony. The unit has marble flooring and built-in wardrobes.