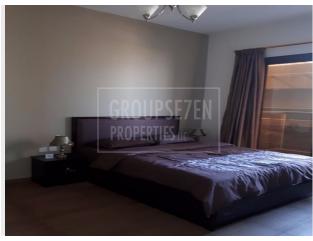

1-bedroom apartments in Elite 10 Sports Residence have an attached bathroom and a powder room. The area of the unit is 760 sq. ft. to 890 sq. ft. These units have an open style fitted kitchen. They come with a spacious living and dining area that also gives access to the balcony. The unit has marble flooring and built-in wardrobes.