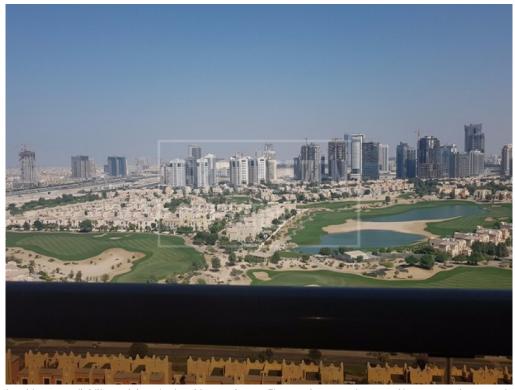

## **RENTING @ AED51.89K PER ANNUM**

Fully Furnished 1Bed | Elite 10 | Golf Course View

<sup>\*</sup>This property is subject to availability and the price is subject to change. Size may be approximate and images may be genereic.

Elite 10 Sports City Dubai is a freehold building and part of a complex called Elite Sports Residence. The building has 15 storeys above the ground and it is developed by Triplanet International FZC. It offers studios, 1, 2 and 3-bedroom apartments. Located in Dubai Sports City, Elite 10 Sports Residence offers different amenities including a gym, pool, sauna, steam room and Jacuzzi. It also has a play area for kids and a community lawn nearby. The building also provides facilities for the disabled.

Dubai Sports City is not only popular for its extraordinary sports facilities but it also houses numerous residential properties available at affordable prices. It is a popular community among investors to buy apartments.