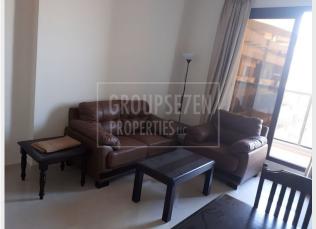

1-bedroom apartments in Elite 10 Sports Residence have an attached bathroom and a powder room. The area of the unit is 760 sq. ft. to 890 sq. ft. These units have an open style fitted kitchen. They come with a spacious living and dining area that also gives access to the balcony. The unit has marble flooring and built-in wardrobes.