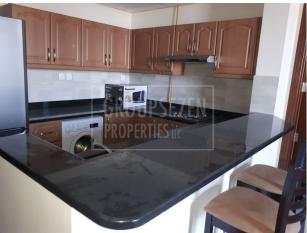

1-bedroom apartments in Elite 10 Sports Residence have an attached bathroom and a powder room. The area of the unit is 760 sq. ft. to 890 sq. ft. These units have an open style fitted kitchen. They come with a spacious living and dining area that also gives access to the balcony. The unit has marble flooring and built-in wardrobes.