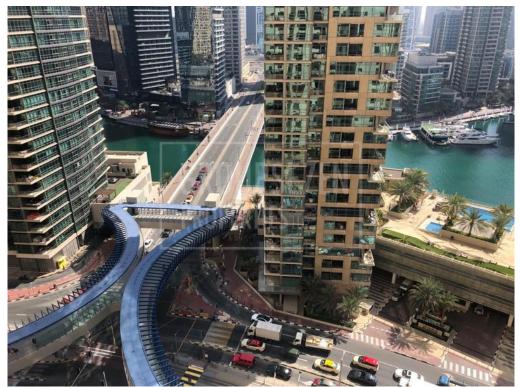

**RENTING @ AED145K PER ANNUM** 

Vacant I Partial Marina and Sea View | High Floor

\*This property is subject to availability and the price is subject to change. Size may be approximate and images may be genereic.

Ref#:G7P49380

JULIE DORIS Property Manager BRN 10935

This two-bedroom apartment in Rimal 1, located in the vibrant Jumeirah Beach Residence (JBR) area, offers a spacious and inviting living space. Situated in one of Dubai's most sought-after neighborhoods, this unit boasts modern amenities and convenient access to the beach and various entertainment options.

Residents of Rimal 1 enjoy access to a range of amenities, including a swimming pool, fitness center, and dedicated parking spaces. With its prime location in JBR, this apartment offers easy access to the beach, waterfront promenade, shopping malls, restaurants, and recreational facilities, ensuring a vibrant and dynamic lifestyle for its occupants.