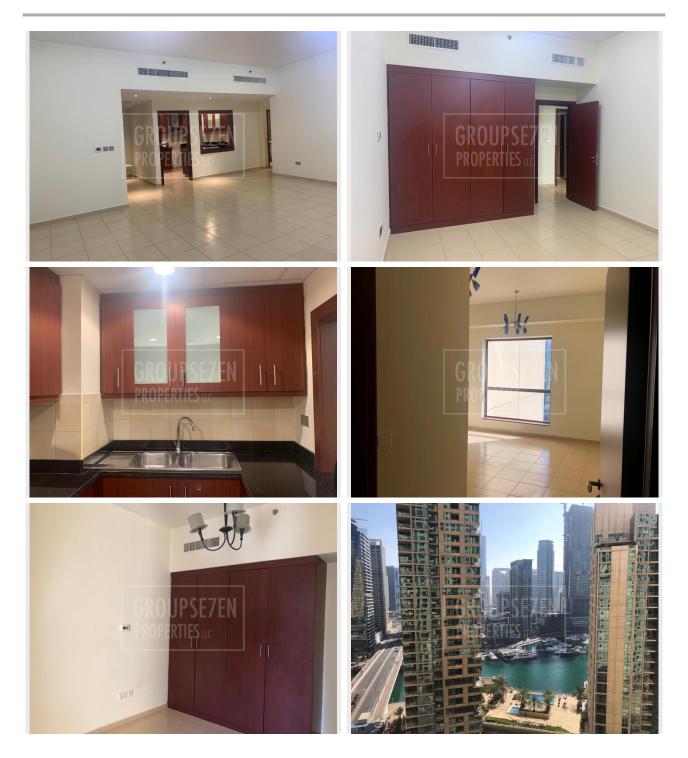

Ref#:G7P49380

JULIE DORIS Property Manager BRN 10935

This two-bedroom apartment in Rimal 1, located in the vibrant Jumeirah Beach Residence (JBR) area, offers a spacious and inviting living space. Situated in one of Dubai's most sought-after neighborhoods, this unit boasts modern amenities and convenient access to the beach and various entertainment options.

The kitchen is fully equipped with modern appliances, sleek counter tops, and ample storage space, making it ideal for preparing meals and culinary endeavors. A designated dining area adjacent to the kitchen provides a perfect setting for enjoying meals with family and friends.

The master bedroom is generously sized and includes an en-suite bathroom for added privacy and convenience. The second bedroom is also spacious and well-appointed, offering flexibility for guests, children, or use as a home office.

Both bedrooms feature built-in wardrobes, ensuring ample storage space for clothing and personal belongings. Additionally, the apartment comes with a separate laundry room, providing convenience for daily chores.