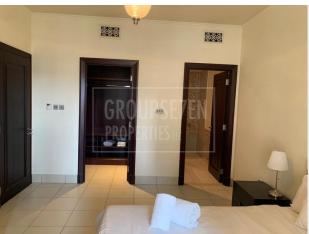

## **RESIDENTIAL FOR RENT**

| Type         | Apartment            | Built-up Area    | 950.99 sqft          |
|--------------|----------------------|------------------|----------------------|
| Location     | Old Town             | Bedrooms         | 1 Bed                |
| Property     | Reehan, Reehan 8     | Bathrooms        | 2 Bath               |
| RERA Permit  | -                    | Parking          | 1 Car Park           |
| Agency Fee   | -                    | Security Deposit | -                    |
| Entered Date | Aug 9, 2023 04:30 pm | Updated Date     | Sep 2, 2024 05:33 pm |

Vacant 1.5 Bath

**The Old Town** is a mixture of low-rise three-storey apartment buildings and mid-rise towers with penthouses, and offers a counterpoint to the sharply modern style of most of Burj Dubai, the heart of emerging Downtown district.