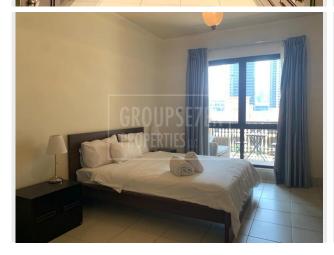

## **RESIDENTIAL FOR RENT**

| Type         | Apartment            | Built-up Area    | 950.99 sqft          |
|--------------|----------------------|------------------|----------------------|
| Location     | Old Town             | Bedrooms         | 1 Bed                |
| Property     | Reehan, Reehan 8     | Bathrooms        | 2 Bath               |
| RERA Permit  | -                    | Parking          | 1 Car Park           |
| Agency Fee   | -                    | Security Deposit | -                    |
| Entered Date | Aug 9, 2023 04:30 pm | Updated Date     | Sep 2, 2024 05:33 pm |

Vacant 1.5 Bath

**The Old Town** is a mixture of low-rise three-storey apartment buildings and mid-rise towers with penthouses, and offers a counterpoint to the sharply modern style of most of Burj Dubai, the heart of emerging Downtown district.