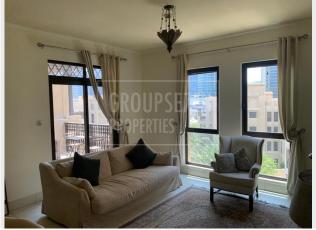

## **RESIDENTIAL FOR RENT**

| Type         | Apartment            | Built-up Area    | 950.99 sqft          |
|--------------|----------------------|------------------|----------------------|
| Location     | Old Town             | Bedrooms         | 1 Bed                |
| Property     | Reehan, Reehan 8     | Bathrooms        | 2 Bath               |
| RERA Permit  | -                    | Parking          | 1 Car Park           |
| Agency Fee   | -                    | Security Deposit | -                    |
| Entered Date | Aug 9, 2023 04:30 pm | Updated Date     | Sep 2, 2024 05:33 pm |

Vacant 1.5 Bath

**The Old Town** is a mixture of low-rise three-storey apartment buildings and mid-rise towers with penthouses, and offers a counterpoint to the sharply modern style of most of Burj Dubai, the heart of emerging Downtown district.