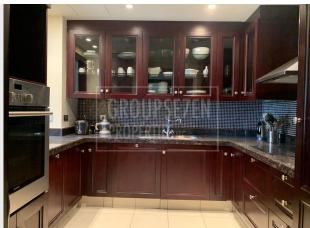

## **RESIDENTIAL FOR RENT**

| Type         | Apartment            | Built-up Area    | 950.99 sqft          |
|--------------|----------------------|------------------|----------------------|
| Location     | Old Town             | Bedrooms         | 1 Bed                |
| Property     | Reehan, Reehan 8     | Bathrooms        | 2 Bath               |
| RERA Permit  | -                    | Parking          | 1 Car Park           |
| Agency Fee   | -                    | Security Deposit | -                    |
| Entered Date | Aug 9, 2023 04:30 pm | Updated Date     | Sep 2, 2024 05:33 pm |