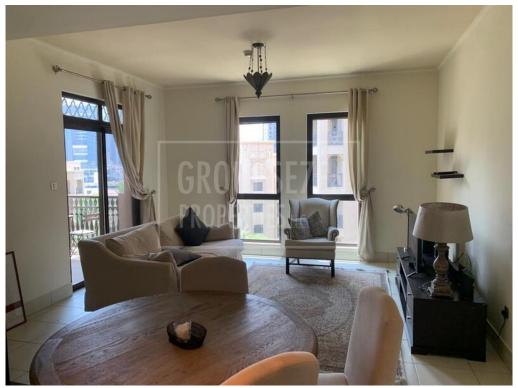

## **RESIDENTIAL FOR RENT**

| Type         | Apartment            | Built-up Area    | 950.99 sqft          |
|--------------|----------------------|------------------|----------------------|
| Location     | Old Town             | Bedrooms         | 1 Bed                |
| Property     | Reehan, Reehan 8     | Bathrooms        | 2 Bath               |
| RERA Permit  | -                    | Parking          | 1 Car Park           |
| Agency Fee   | -                    | Security Deposit | -                    |
| Entered Date | Aug 9, 2023 04:30 pm | Updated Date     | Sep 2, 2024 05:33 pm |

Vacant 1.5 Bath

**The Old Town** is a mixture of low-rise three-storey apartment buildings and mid-rise towers with penthouses, and offers a counterpoint to the sharply modern style of most of Burj Dubai, the heart of emerging Downtown district.