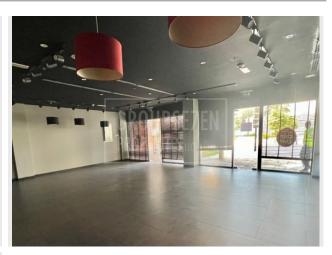

## **RENTING @ AED146.5K PER ANNUM**

traditional retail space for rent in JLT

<sup>\*</sup>This property is subject to availability and the price is subject to change. Size may be approximate and images may be genereic.

## **COMMERCIAL FOR RENT**

| Type         | Retail                | Built-up Area    | 1,465 sqft           |
|--------------|-----------------------|------------------|----------------------|
| Location     | Jumeirah Lake Towers  | Rate             | AED 100 per sqft     |
| Property     | Me Do Re Tower        | Bathrooms        |                      |
| RERA Permit  | 0571872121            | Parking          | 1 Car Park           |
| Agency Fee   | AED7.33K              | Security Deposit | AED7.33K             |
| Entered Date | Oct 27, 2023 02:40 pm | Updated Date     | Nov 3, 2023 12:41 pm |