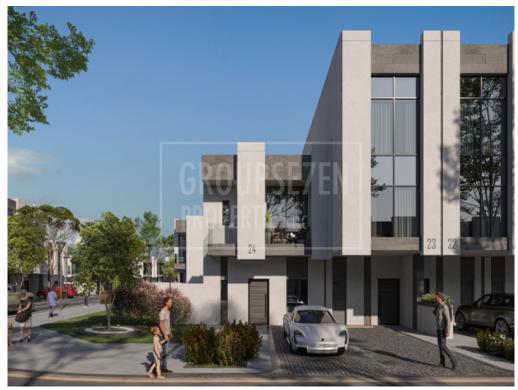

## **RESIDENTIAL FOR SALE**

| Type         | Townhouse             | Built-up Area | 1,550 sqft            |
|--------------|-----------------------|---------------|-----------------------|
| Location     | Dubai Investment Park | Bedrooms      | 3 Bed                 |
| Property     | Verdana 2             | Bathrooms     | 3 Bath                |
| RERA Permit  | -                     | Parking       | 2 Car Park            |
| Agency Fee   | -                     | Transfer Fee  | AED68K                |
| Entered Date | Jun 20, 2024 10:36 am | Updated Date  | Dec 11, 2024 03:58 pm |

Project Summary
Project Details
Verdana 2 is in Dubai's Dubai
Investments Park (DIP), which offers
distinctive and contemporary high-end
residential Townhouses, delivering the
whole luxury lifestyle with close
proximity to most of Dubai's
attractions, and is surrounded by parks,
schools, mosques, and community
retails.