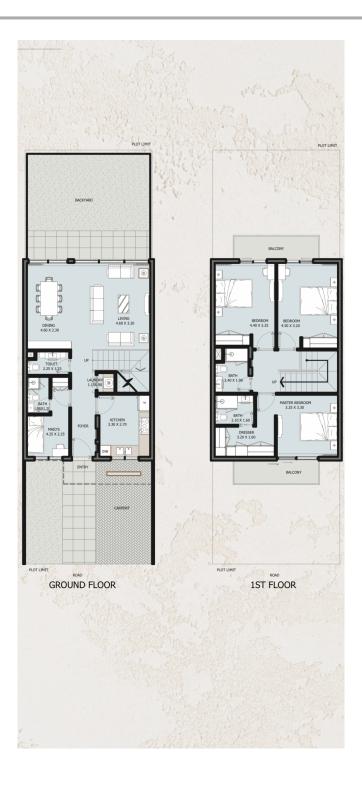

## **RESIDENTIAL FOR SALE**

| Type         | Townhouse             | Built-up Area | 1,550 sqft            |
|--------------|-----------------------|---------------|-----------------------|
| Location     | Dubai Investment Park | Bedrooms      | 3 Bed                 |
| Property     | Verdana 2             | Bathrooms     | 3 Bath                |
| RERA Permit  | -                     | Parking       | 2 Car Park            |
| Agency Fee   | -                     | Transfer Fee  | AED68K                |
| Entered Date | Jun 20, 2024 10:36 am | Updated Date  | Dec 11, 2024 03:58 pm |

This uniqe 3 bedroom townhouse offer in Dubai Investment Park with only 20% downpayment you can purchese this property and pay the rest on handover in 2028

. is a super deal for decisive investors! Buy this 1550sqft 3 bedroom Townhouse with only 20% down and pay the rest on Handover in 2028!