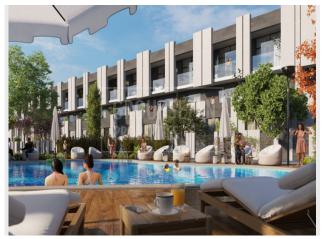

The DIP community is intended to be one of the region's most environmentally friendly developments. Extensive landscaping and environmentally friendly policies emphasize the company's commitment to a green, clean environment. Verdana 2 contains 209 townhouses In terms of design, quality, and space, they have all been built to the highest international standards.

Amenities & Services Unit Features Plot Area: 34,743.69 sq.m.

Total units: 209 Townhouses

MARTIN JAMES SEAGON Associate Director BRN 27989

MARTIN JAMES SEAGON Associate Director BRN 27989

real estate management supervision services buying and selling of real estate leasing property brokerage agents real estate buying & selling brokerage