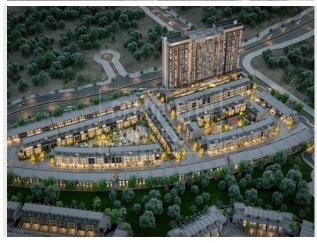

Project Summary
Project Details
Verdana 2 is in Dubai's Dubai
Investments Park (DIP), which offers
distinctive and contemporary high-end
residential Townhouses, delivering the
whole luxury lifestyle with close
proximity to most of Dubai's
attractions, and is surrounded by parks,
schools, mosques, and community
retails.

The DIP community is intended to be one of the region's most environmentally friendly developments. Extensive landscaping and environmentally friendly policies emphasize the company's commitment to a green, clean environment. Verdana 2 contains 209 townhouses In terms of design, quality, and space, they have all been built to the highest international standards.

Amenities & Services Unit Features Plot Area: 34,743.69 sq.m.

Total units: 209 Townhouses

MARTIN JAMES SEAGON Associate Director BRN 27989

MARTIN JAMES SEAGON Associate Director BRN 27989

real estate management supervision services buying and selling of real estate leasing property brokerage agents real estate buying & selling brokerage