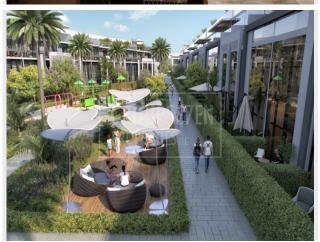

Project Summary
Project Details
Verdana 2 is in Dubai's Dubai
Investments Park (DIP), which offers
distinctive and contemporary high-end
residential Townhouses, delivering the
whole luxury lifestyle with close
proximity to most of Dubai's
attractions, and is surrounded by parks,
schools, mosques, and community
retails.

The DIP community is intended to be one of the region's most environmentally friendly developments. Extensive landscaping and environmentally friendly policies emphasize the company's commitment to a green, clean environment. Verdana 2 contains 209 townhouses In terms of design, quality, and space, they have all been built to the highest international standards.

Amenities & Services Unit Features Plot Area: 34,743.69 sq.m.

Total units: 209 Townhouses

MARTIN JAMES SEAGON Associate Director BRN 27989

MARTIN JAMES SEAGON Associate Director BRN 27989

real estate management supervision services buying and selling of real estate leasing property brokerage agents real estate buying & selling brokerage