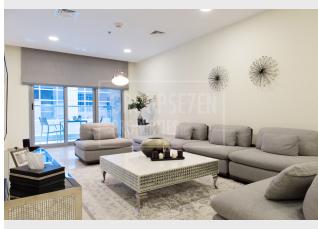

## **RENTING @ AED200K PER ANNUM**

2 Bedroom Villa | Marina Wharf 2 | For Rent

<sup>\*</sup>This property is subject to availability and the price is subject to change. Size may be approximate and images may be genereic.

## **RESIDENTIAL FOR RENT**

| Туре         | Villa                        | Built-up Area    | 2,548.68 sqft         |
|--------------|------------------------------|------------------|-----------------------|
| Location     | Dubai Marina                 | Bedrooms         | 2 Bed                 |
| Property     | Marina Wharf, Marina Wharf 2 | Bathrooms        | 3 Bath                |
| RERA Permit  | -                            | Parking          | 2 Car Park            |
| Agency Fee   | AED10K                       | Security Deposit | AED10K                |
| Entered Date | Jun 26, 2023 12:21 pm        | Updated Date     | Oct 12, 2023 02:16 pm |